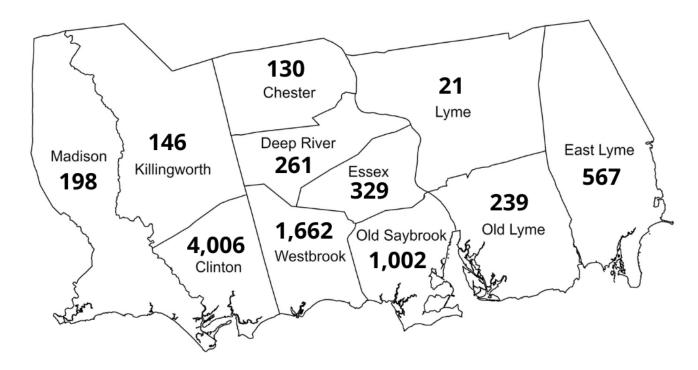

Number of residents registered at an SSKP Pantry by town in our service area in 2023

- SSKP was founded 35 years ago in Essex.
- Our service area includes 11 towns: Essex, Chester,
   Clinton, Madison, Old Saybrook, East Lyme, Lyme, Old
   Lyme, Killingworth, Westbrook, and Deep River.
- Almost 2 million pounds of food was shared through our pantries in 2023.
- The total number of people served at our pantries in 2023 was 162,045.
- SSKP provided food for 1,458,405 meals in 2023.
- We registered 11,176 individuals at our food pantries last year.
- SSKP receives no direct state or federal funding.
- We depend on the generosity of individual donors as well as local foundations, corporations, and faith communities.