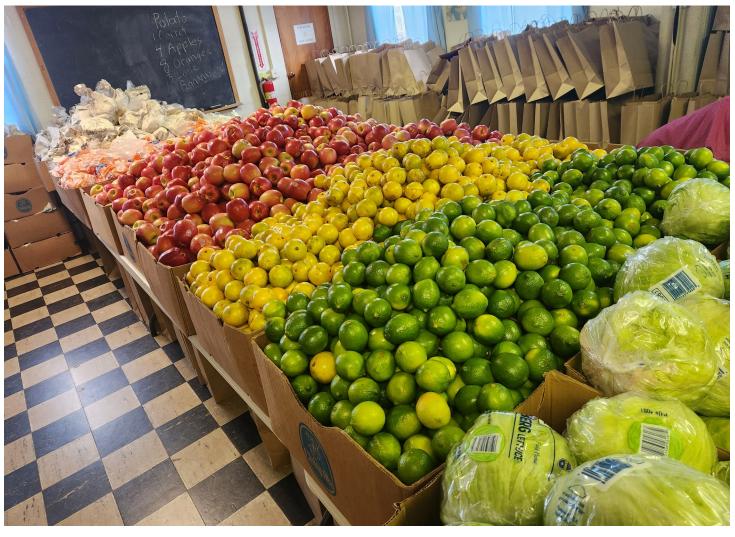

#### SSKP Food Sources 2023

The total weight of the food distributed in 2023 from all SSKP pantries was 1,967,604 pounds.

**8 Daily Meal Sites:** Guests are welcome to receive meals free-of-charge, cooked by our volunteers; no registration required.