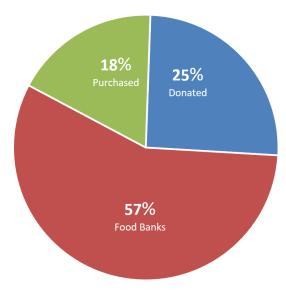

#### SSKP Food Sources 2023

The total weight of the food distributed in 2023 from all SSKP pantries was 1,967,604 pounds.

**8 Daily Meal Sites:** Guests are welcome to receive meals free-of-charge, cooked by our volunteers; no registration required.